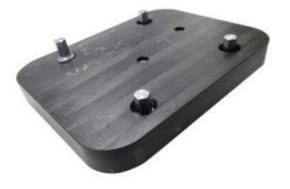

#### **Sealing Adapter**

| Tool #T40449   🕢 🐺   \$141.20 |                                                                |  |
|-------------------------------|----------------------------------------------------------------|--|
| Model lines                   | Taycan (Y1A) from MY 2020                                      |  |
| Use                           | Used to check the lower level of HV Battery for leaks.         |  |
| Workshop Manual               | WM270837                                                       |  |
| Order Number                  | T40449                                                         |  |
| Supplier                      | Porsche Special Tools & Equipment                              |  |
| Availability                  | Immediate Availability                                         |  |
| Note                          | Please store in the HV Orange Toolbox, once unit foam arrives. |  |